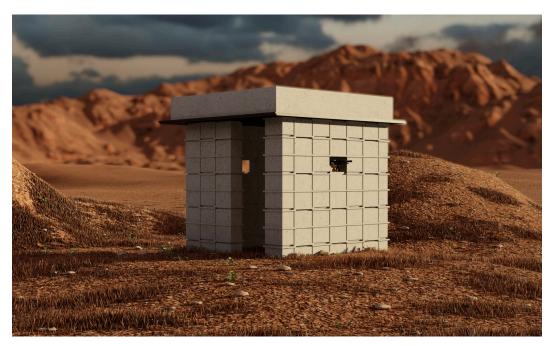

In modern warfare, agility and rapid deployment are crucial. Our bespoke portable bunkers are designed to meet frontline needs with agility and efficiency. They offer superior protection against various threats while maintaining ease of installation and mobility.

#### **Features:**

- Proprietary design with all-side interlock for maximum security.
- Engineered for monolithic behavior and impact resistance
- Min. Size 4'x4' and Expandable as desried
- Single block lego design ensures easy installation without technical expertise.
- Customizable to address specific safety requirements, from small arms to tanks.
- Incorporates infill sand for enhanced stability, strength, and insulation.
- Requires minimal maintenance and can be easily uninstalled and moved.

- Frontline permanent defense (PD) structures.
- Temporary structures for immediate camps or rescue operations.
- Public safety and civilian protection.
- War rooms and underground bunkers in remote locations.