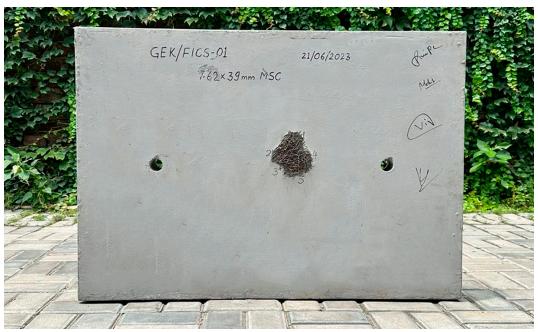

## **PRODUCTS**

BALLISTIC PANELS (SIFCON / FICS PANELS)

A proprietary concrete mix with high steel content (3% to 20%) designed to withstand projectile impact from assault rifles, grenades, and tanks.

#### **Features:**

- Available in 40mm, 60mm, and 80mm thickness, with complete customization
- Custom-made sizes as well as standard sizes such as 1m x 0.6m and 1m x 0.7m.
- Highly durable in outdoor environments with minimal maintenance required.
- No rusting or painting necessary for upkeep.
- Offers higher impact resistance than steel structures.
- Tested as per TBRL BR manual 2014/2020, ensuring no bullet ricochet.

- RCC Wall Cladding for Baffle Ranges
- Protection of Important Buildings and Bridges
- Morcha Barricades
- Artillery Storage
- Oil Storage

**COMPOSITE PANEL** 

Composite panels are anti-ricochet ballistic panels made by a combination of armor plate, rubber & wood ply/metal frame. The panel's size & thickness varies as per desired level of safety.