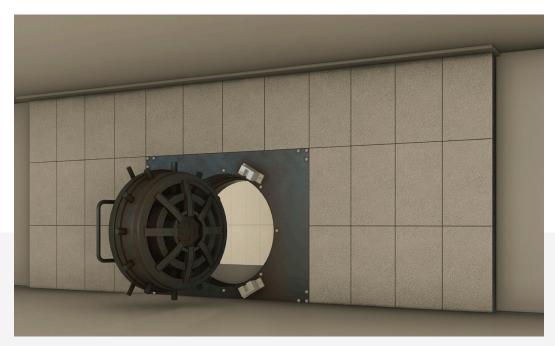

**BANK VAULTS / SAFES** 

In the realm of banking security, safeguarding assets is paramount. Our bank vaults and safes are meticulously crafted using specially designed concrete, ensuring maximum protection.

#### **Features:**

- Customizable to meet specific security requirements.
- Safety levels can be adjusted from basic to maximum intrusion resistance.
- Concrete is available in dry mix form, cast in special metal forms for vault construction.
- Can be customized into any size & shape.
- Can be modified as per desired level of safety (from fire, impacts etc.)

- Safeguarding valuable assets in banking institutions, jewelry stores and museums.
- Securing important documents and assets in financial institutions and businesses.
- Store for Ammunition.
- Containment store for inflammable products.