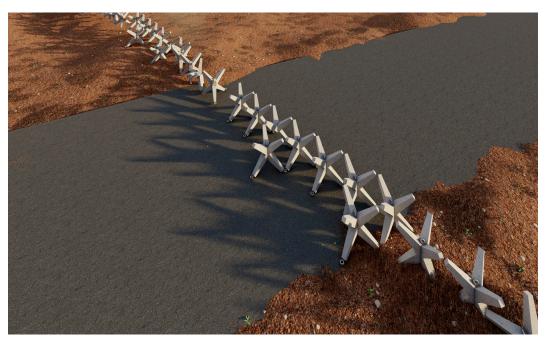

**ANTI-TANK BARRIERS** 

In times of conflict, defending territory becomes as crucial as offensive maneuvers. Our antitank barriers provide a preventive solution to halt enemy movements and protect civilian areas.

#### **Features:**

- Economic & durable.
- Easy to install & portable.
- Can be used at any place & terrain.
- Create interlock frames to avoid any cross-movement.
- Special concrete mix ensures quick construction and high-strength barriers.
- Can be precast or cast-in-situ, depending on specific requirements.
- Equipped with an interlock system to deter unauthorized trespassing.

- Obstruction against manual & automobile movement.
- Deployed to fortify key military installations and critical infrastructure.
- Used to impede enemy tank movements, disrupt hostile advances, safeguard civilian areas.